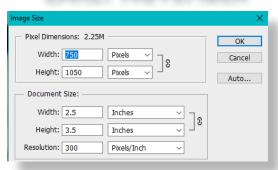

# 2.5" x 3.5" @ 300 DPI/PPI

• PLEASE leave adaquate SPACING on the left & right sides and especially the TOP of the portrait \* NO off -center, cut-off heads poses, or trendy oversized out of the frame crops please.

- 1- All senior photos must fit our **2.5** x **3.5** @**300** ppi template and will include an inter-frame in which the student's head MUST fit.

  Make head-size NO larger than the listed approx: 1.25 x 1.75 inch guideline to purposely leave the needed blank space
- 2- **All backgrounds must be non-distracting. We are showcasing the STUDENT!** not their hands, knees, legs, cars, instruments, purses, trees, pets, branches, flowers, leaves NO ANIMALS, etc... It's **your face** that we are promoting.
- 3- HANDS ARE NOT ALLOWED ON YOUR FACE! Save your: lying down, fun, playful, or model-like poses for the optional baby ads.
- 4- A **full face** shot. Both eyes must be visible. No side-profiles, silhouettes, extreme black/white hyped or faded-for-effect shots.
- 5- No writing/words/dates can appear. No facebook candids, no cell-phone snapshots, or BAD internet-copied low-resolution files.
- 6- Follow school dress code. Students must have shoulders and bodies adequately covered. **NO HATS, PROPS or WIGS!**Only MACS JROTC/Fire Dept. approved uniforms/hats are the only exception, ever!
- 7- Crisp/sharp focused pics only- No blurred filters. We will not be blamed for out of focus, or less than perfect clarity photos.
- 8- **ABSOLUTELY no horizontal/landscape format shots.** Even if you love it, it will not crop nicely or neatly fit the template. NO!
- 9- All senior photos will be in full color. No extreme black/white, no blown-out highlights, no silver-reflective, or no sepia styles.
- 10- WHO IS SENDING us your Photo? Photographers are waiting for YOU to CONFIRM/pay for the one you want for the Yearbook FACT: Most delays occur when a student/parent has several shots and never PICKED which one they want to use! PLEASE CALL THEM! :)