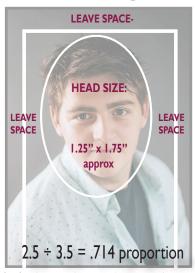

# 2.5" x 3.5" @ 300 DPI/PPI

• PLEASE leave adaquate SPACING on the left & right sides and especially the TOP of the portrait \* NO off -center, cut-off heads poses, or trendy oversized out of the frame crops please.

- 1- All senior photos must fit our **2.5** x **3.5** @**300** ppi template and will include an inter-frame in which the student's head MUST fit.

  Make head-size NO larger than the listed approx: 1.25 x 1.75 inch guideline to purposely leave the needed blank space
- 2- **All backgrounds must be non-distracting. We are showcasing the STUDENT!** not their hands, knees, legs, cars, instruments, purses, trees, pets, branches, flowers, leaves NO ANIMALS, etc... It's **your face** that we are promoting.
- 3- HANDS ARE NOT ALLOWED ON YOUR FACE! Save your: lying down, fun, playful, or model-like poses for the optional baby ads.
- 4- A **full face** shot. Both eyes must be visible. No side-profiles, silhouettes, extreme black/white hyped or faded-for-effect shots.
- 5- No writing/words/dates can appear. No facebook candids, no cell-phone snapshots, or BAD internet-copied low-resolution files.
- 6- Follow school dress code. Students must have shoulders and bodies adequately covered. **NO HATS, PROPS or WIGS!**Only MACS JROTC/Fire Dept. approved uniforms/hats are the only exception, ever!
- 7- Crisp/sharp focused pics only- No blurred filters. We will not be blamed for out of focus, or less than perfect clarity photos.
- 8- **ABSOLUTELY no horizontal/landscape format shots.** Even if you love it, it will not crop nicely or neatly fit the template. NO!
- 9- All senior photos will be in full color. No extreme black/white, no blown-out highlights, no silver-reflective, or no sepia styles.
- 10- WHO IS SENDING us your Photo? Photographers are waiting for YOU to CONFIRM/pay for the one you want for the Yearbook FACT: Most delays occur when a student/parent has several shots and never PICKED which one they want to use! PLEASE CALL THEM! :)